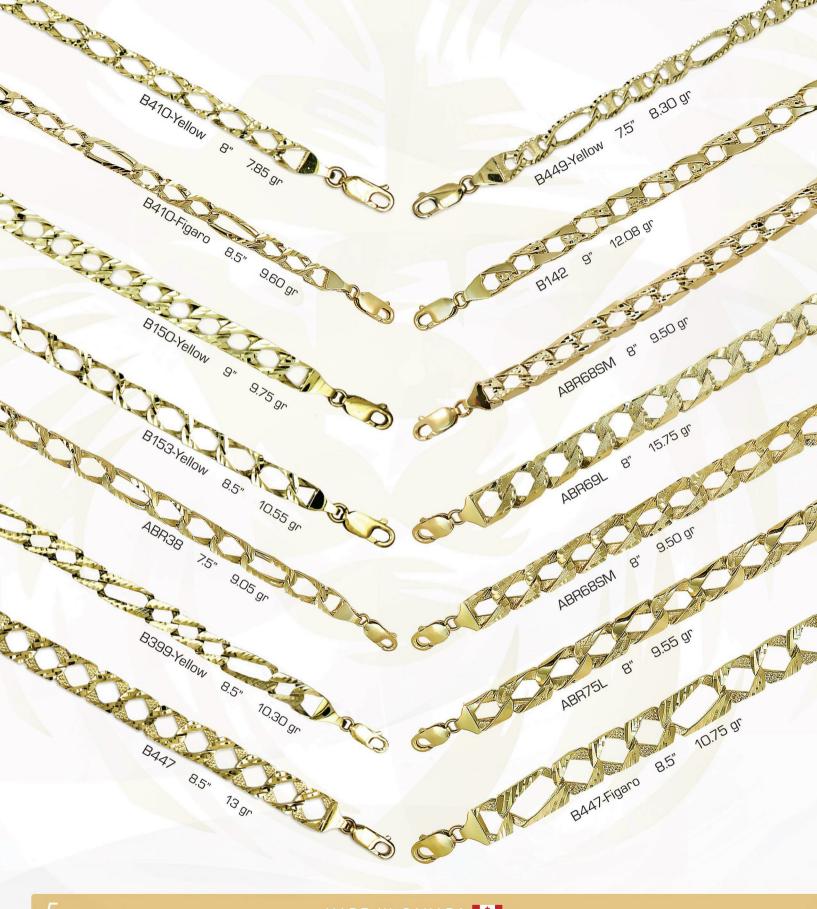

## AVAILABLE IN ALL LENGHTS AND ALL COLOURS

7.60 gr ABR47-3c 7.5"

B410-Tricolour 8.5" 7.95 gr

ABR45-3c 8" 8.80 gr

B410-2T (pink & white)

B447-2T (pink & white)

B150-2T (pink & white)

B339-2T (pink & white)

## AVAILABLE IN ALL LENGHTS AND ALL COLOURS

B433 9" 37.55 gr

B442 9" 23.50 gr

B407B 17.35 gr

15.94 gr B394A 9"

B407-Yellow 15.5gr

9" B448-2T 15.27gr

ABR500 8" 9.25 gr

ABR451-2T 8" 9.25 gr

B339-Versacehead

B450A-Head 8.5" 15.40 gr

B434 9" 39.20 gr

B447-2T 8.5" 11.20 gr

ABR41-2T 8" 8.10 gr

ABR45-2T 7.5" 8.90 gr

B410-2T 8" 7.90 gr

B410-Figaro-2T 7.5" 9.40 gr

B150CZ 8.25" 11.65 gr