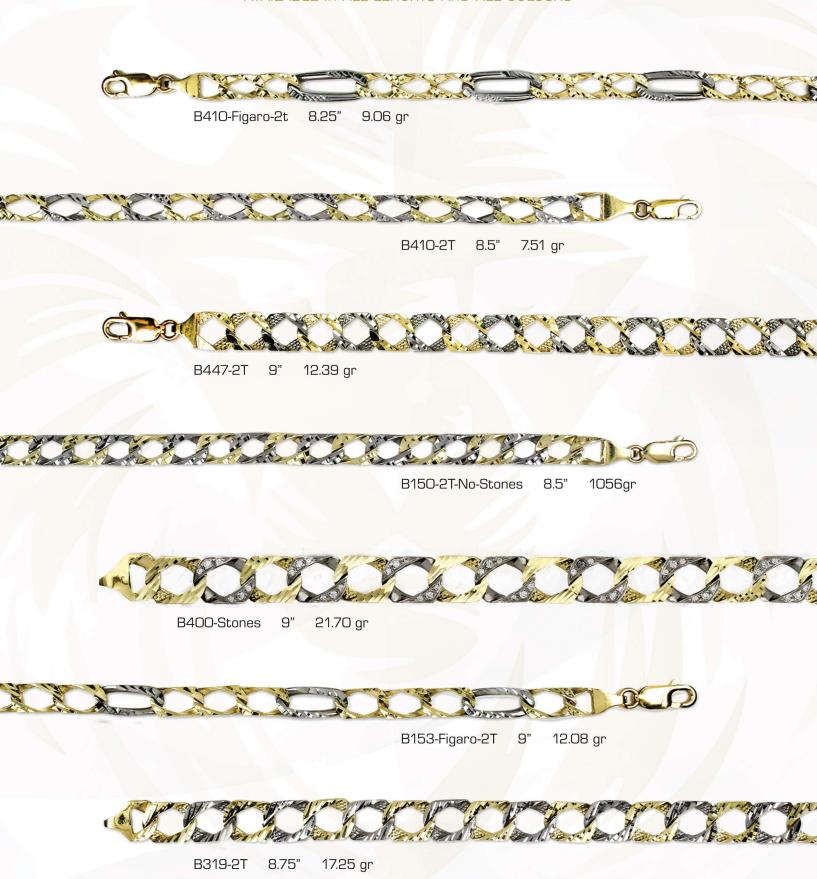

## AVAILABLE IN ALL LENGHTS AND ALL COLOURS

7.60 gr ABR47-3c 7.5"

B410-Tricolour 8.5" 7.95 gr

ABR45-3c 8" 8.80 gr

B410-2T (pink & white)

B447-2T (pink & white)

B150-2T (pink & white)

B339-2T (pink & white)

B410-Figaro-2T 7.5" 9.40 gr

B150CZ 8.25" 11.65 gr