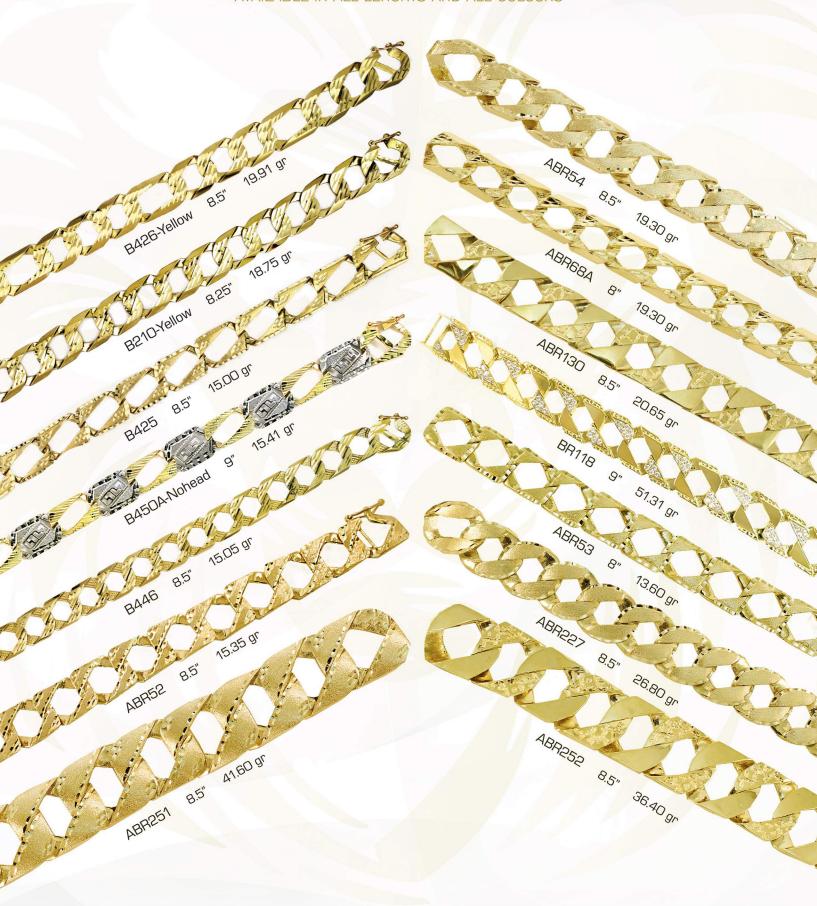

## AVAILABLE IN ALL LENGHTS AND ALL COLOURS

7.60 gr ABR47-3c 7.5"

B410-Tricolour 8.5" 7.95 gr

ABR45-3c 8" 8.80 gr

B410-2T (pink & white)

B447-2T (pink & white)

B150-2T (pink & white)

B339-2T (pink & white)

## AVAILABLE IN ALL LENGHTS AND ALL COLOURS

B433 9" 37.55 gr

B442 9" 23.50 gr

B407B 17.35 gr

15.94 gr B394A 9"

B407-Yellow 15.5gr

9" B448-2T 15.27gr

ABR500 8" 9.25 gr

ABR451-2T 8" 9.25 gr

B339-Versacehead

B450A-Head 8.5" 15.40 gr

B434 9" 39.20 gr

B447-2T 8.5" 11.20 gr

ABR41-2T 8" 8.10 gr

ABR45-2T 7.5" 8.90 gr

B410-2T 8" 7.90 gr