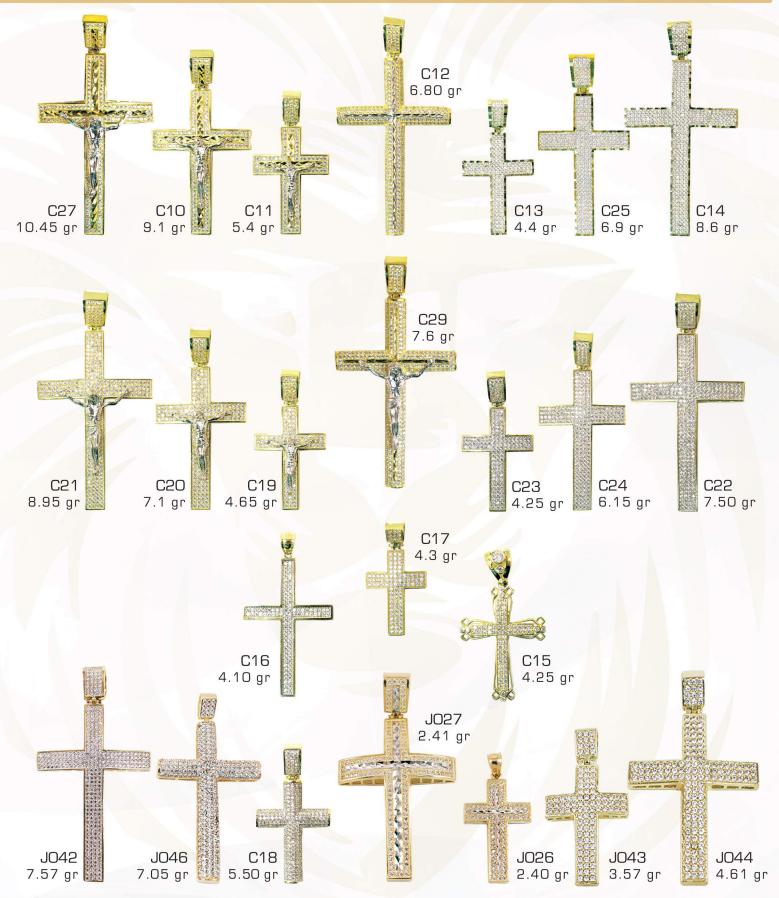

7B 17.35 gr



15.94 gr B394A 9"



B407-Yellow 15.5gr



9" B448-2T 15.27gr



ABR500 8" 9.25 gr



ABR451-2T 8" 9.25 gr



B339-Versacehead



B450A-Head 8.5" 15.40 gr



B434 9" 39.20 gr



B447-2T 8.5" 11.20 gr



ABR41-2T 8" 8.10 gr



ABR45-2T 7.5" 8.90 gr



B410-2T 8" 7.90 gr



B410-Figaro-2T 7.5" 9.40 gr



B150CZ 8.25" 11.65 gr

## AVAILABLE IN ALL LENGHTS AND ALL COLOURS





P0161 9.15 gr



P0284 12.90 gr



P0362 7.05 gr







J024 2.55 gr



PO285 7.50 gr



PO347 7.75 gr



J035 7.60 gr









J023 5.10 gr



J05 0.96 gr



J06 1.17 gr



J07 2.46 gr



J08 2.86 gr



J09 4.57 gr



J0<mark>3</mark>6 2.12 gr



J037 3.75 gr



J038 5.00 gr



J040 9.75 gr



JO41 17.35 gr



J013 3.40 gr



JO14 6.35 gr



J039 3.00 gr



J010 3.08 gr



J011 4.40 gr



J012 9.50 gr